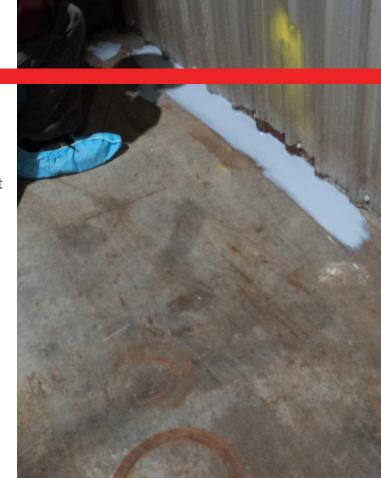

The application was carried out in accordance with Belzona Know - How System Leaflet FPA-3 for protecting floors. A degreasing agent was used to clean the floor area of any contamination and followed by washing with clean water using a high pressure water blaster and allowing to dry.

## IMPROVED SAFETY

Belzona 5231 (SG Laminate) was applied by CMM's applicator, who was supported by the Belzona Technical Consultant. The product was applied with a short bristle brush along the edges and with a medium nap roller for all other areas in accordance with the Belzona Instructions For Use (IFU).