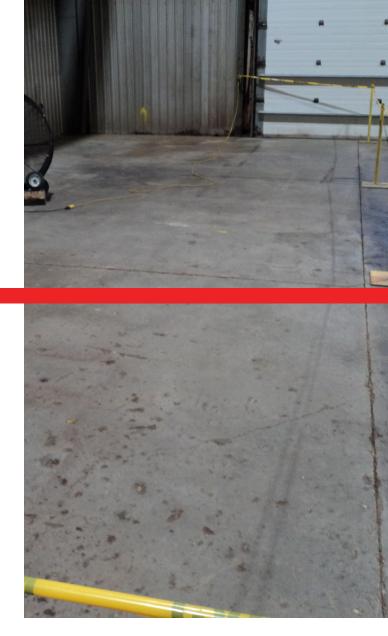

Central Machine and Marine (CMM), a large full-service machining facility in Sarnia, was experiencing deterioration in their concrete floor. The floor was exposed to constant wet conditions and high traffic. CMM was also planning on installing a new water jet cutting table in this area of the facility.

The application was carried out in accordance with Belzona Know - How System Leaflet FPA-3 for protecting floors. A degreasing agent was used to clean the floor area of any contamination and followed by washing with clean water using a high pressure water blaster and allowing to dry.