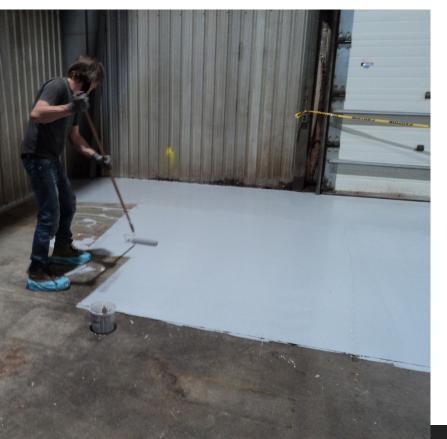

## IMPROVED SAFETY

Belzona 5231 (SG Laminate) was applied by CMM's applicator, who was supported by the Belzona Technical Consultant. The product was applied with a short bristle brush along the edges and with a medium nap roller for all other areas in accordance with the Belzona Instructions For Use (IFU).

Belzona 5231 (SG Laminate) provides a seamless, slip resistant solution that can reduce slips further by incorporating additional aggregate. The product allows for light pedestrian traffic after only 4 hours which maintains downtime minimal.