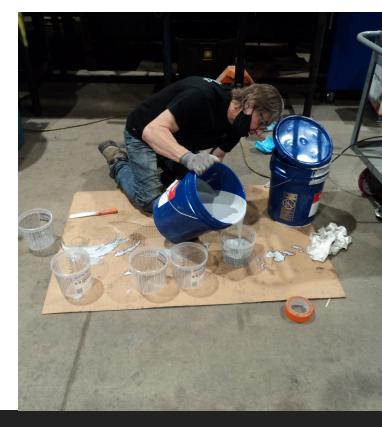

Belzona 5231 (SG Laminate) was recommended based on its high build solvent free properties. The product can be easily mixed and applied with a roller. The product fast curing properties will allow for fast return to service, reducing downtime.

## THE SOLUTION

Belzona 5231 (SG Laminate) is a two component epoxy system that incorporates a non-slip aggregate. This product offers outstanding abrasion resistance, so it is a durable system that provides long term protection.

## IMPROVED SAFETY

Belzona 5231 (SG Laminate) was applied by CMM's applicator, who was supported by the Belzona Technical Consultant. The product was applied with a short bristle brush along the edges and with a medium nap roller for all other areas in accordance with the Belzona Instructions For Use (IFU).